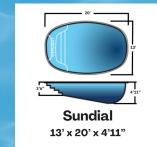

Evergreen Landscaping Pools & Spas xxxx

627 W. White Horse Pike Cologne, NJ 08213 609-214-8552

**Manta Ray** 8'6" x 15' x 4'6"

Aruba 12'6" x 18' x 5'

12' x 25' x 5'4"

Oasis I

**Eagle Ray** 8'6" x 17' x 4'6"

Sunfish 8' x 20' x 4'6"

**Key West** 10' x 20' x 4'6"

Stingray II 10' x 26' x 4'6"

15' x 35' x 4'

Stingray III

12' x 26' x 4'6"

Inground hot tubs are a great addition to your pool. Choose either a tub that spills over into the pool or a stand alone tub.