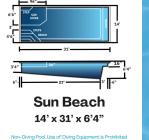

Sunfish 8' x 20' x 4'6"

**Key West** 10' x 20' x 4'6"

Stingray II 10' x 26' x 4'6"

15' x 35' x 4'

Stingray III

12' x 26' x 4'6"

Inground hot tubs are a great addition to your pool. Choose either a tub that spills over into the pool or a stand alone tub.