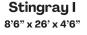

Sunfish 8' x 20' x 4'6"

**Key West** 10' x 20' x 4'6"

Stingray II 10' x 26' x 4'6"

15' x 35' x 4'

Stingray III

12' x 26' x 4'6"

Inground hot tubs are a great addition to your pool. Choose either a tub that spills over into the pool or a stand alone tub.