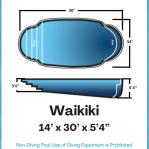

Sunfish 8' x 20' x 4'6"

**Key West** 10' x 20' x 4'6"

Stingray II 10' x 26' x 4'6"

15' x 35' x 4'

Stingray III

12' x 26' x 4'6"

Inground hot tubs are a great addition to your pool. Choose either a tub that spills over into the pool or a stand alone tub.