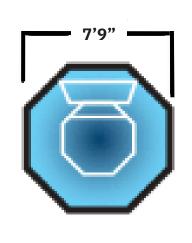

Round Spa with **Spillover** 

7'4"x 7'4"x 32"

Octagon Spa

7'9" x 7'9" x 40"

**Kidney** Spa

7'2" x 10'9" x 37"

**Kidney Spa** with Spillover

7'2" x 10'9" x 37"