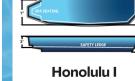

Sunfish 8' x 20' x 4'6"

**Key West** 10' x 20' x 4'6"

Stingray II 10' x 26' x 4'6"

15' x 35' x 4'

Stingray III

12' x 26' x 4'6"

Inground hot tubs are a great addition to your pool. Choose either a tub that spills over into the pool or a stand alone tub.