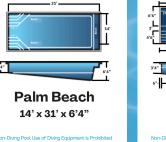

Evergreen Landscaping Pools & Spas xxxx

627 W. White Horse Pike Cologne, NJ 08213 609-214-8552

**Manta Ray** 8'6" x 15' x 4'6"

Aruba 12'6" x 18' x 5'

12' x 25' x 5'4"

Oasis I

**Eagle Ray** 8'6" x 17' x 4'6"