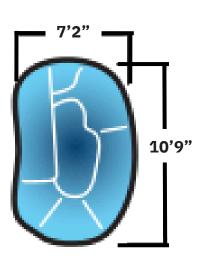

Round Spa with **Spillover** 

7'4"x 7'4"x 32"

Octagon Spa

7'9" x 7'9" x 40"

**Kidney** Spa

7'2" x 10'9" x 37"

**Kidney Spa** with Spillover

7'2" x 10'9" x 37"