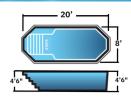

Sunfish 8' x 20' x 4'6"

**Key West** 10' x 20' x 4'6"

Stingray II 10' x 26' x 4'6"

15' x 35' x 4'

Stingray III

12' x 26' x 4'6"

Inground hot tubs are a great addition to your pool. Choose either a tub that spills over into the pool or a stand alone tub.