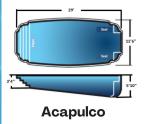

Evergreen Landscaping Pools & Spas xxxx

627 W. White Horse Pike Cologne, NJ 08213 609-214-8552

**Manta Ray** 8'6" x 15' x 4'6"

Aruba 12'6" x 18' x 5'

12' x 25' x 5'4"

Oasis I

**Eagle Ray** 8'6" x 17' x 4'6"