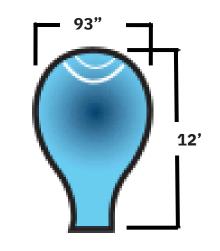

Sun Ledge Spa with **Spillover** 

93" x 12' x 16"

Square Spa

8' x 8'

Square Spa with Spillover

8' x 8'