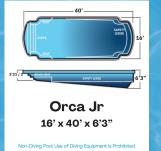

Evergreen Landscaping Pools & Spas xxxx

627 W. White Horse Pike Cologne, NJ 08213 609-214-8552

**Manta Ray** 8'6" x 15' x 4'6"

Aruba 12'6" x 18' x 5'

12' x 25' x 5'4"

Oasis I

**Eagle Ray** 8'6" x 17' x 4'6"