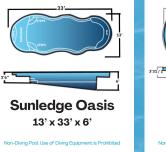

Evergreen Landscaping Pools & Spas xxxx

627 W. White Horse Pike Cologne, NJ 08213 609-214-8552

**Manta Ray** 8'6" x 15' x 4'6"

Aruba 12'6" x 18' x 5'

12' x 25' x 5'4"

Oasis I

**Eagle Ray** 8'6" x 17' x 4'6"