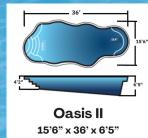

Evergreen Landscaping Pools & Spas xxxx

627 W. White Horse Pike Cologne, NJ 08213 609-214-8552

**Manta Ray** 8'6" x 15' x 4'6"

Aruba 12'6" x 18' x 5'

12' x 25' x 5'4"

Oasis I

**Eagle Ray** 8'6" x 17' x 4'6"

Sunfish 8' x 20' x 4'6"

**Key West** 10' x 20' x 4'6"

Stingray II 10' x 26' x 4'6"

15' x 35' x 4'

Stingray III

12' x 26' x 4'6"

Inground hot tubs are a great addition to your pool. Choose either a tub that spills over into the pool or a stand alone tub.