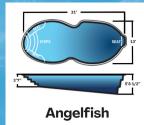

Sunfish 8' x 20' x 4'6"

**Key West** 10' x 20' x 4'6"

Stingray II 10' x 26' x 4'6"

15' x 35' x 4'

Stingray III

12' x 26' x 4'6"

Inground hot tubs are a great addition to your pool. Choose either a tub that spills over into the pool or a stand alone tub.