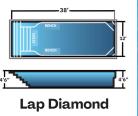

#### Provide Years of Fun for the Entire Family

Our Fiberglass Pools will provide you and your family with years of healthy fun & priceless memories.



### Make Your Backyard Your Families Oasis

Enjoy the relaxation & serenity of an Evergreen Fiberglass Pool. Fiberglass pools friendly pool choice, great for your family and the environment.

Made with the best quality gel coating for a fantastic, easy to maintain finish that looks great and will stay looking great.

Evergreen Landscaping Pools & Spas xxxx

627 W. White Horse Pike Cologne, NJ 08213 609-214-8552

























**Manta Ray** 8'6" x 15' x 4'6"



Aruba 12'6" x 18' x 5'



12' x 25' x 5'4"





Oasis I









**Eagle Ray** 8'6" x 17' x 4'6"



Sunfish 8' x 20' x 4'6"



**Key West** 10' x 20' x 4'6"































Stingray II 10' x 26' x 4'6"













15' x 35' x 4'













Stingray III

12' x 26' x 4'6"













Inground hot tubs are a great addition to your pool. Choose either a tub that spills over into the pool or a stand alone tub.















Round Spa with **Spillover** 

7'4"x 7'4"x 32"

Octagon Spa

7'9" x 7'9" x 40"

**Kidney** Spa

7'2" x 10'9" x 37"

**Kidney Spa** with Spillover

7'2" x 10'9" x 37"

Sun Ledge Spa with **Spillover** 

93" x 12' x 16"

Square Spa

8' x 8'

Square Spa with Spillover

8' x 8'