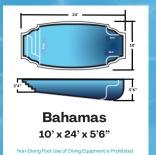

Sunfish 8' x 20' x 4'6"

**Key West** 10' x 20' x 4'6"

Stingray II 10' x 26' x 4'6"

15' x 35' x 4'

Stingray III

12' x 26' x 4'6"

Inground hot tubs are a great addition to your pool. Choose either a tub that spills over into the pool or a stand alone tub.