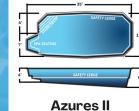

Evergreen Landscaping Pools & Spas xxxx

627 W. White Horse Pike Cologne, NJ 08213 609-214-8552

**Manta Ray** 8'6" x 15' x 4'6"

Aruba 12'6" x 18' x 5'

12' x 25' x 5'4"

Oasis I

**Eagle Ray** 8'6" x 17' x 4'6"

Sunfish 8' x 20' x 4'6"

**Key West** 10' x 20' x 4'6"

Stingray II 10' x 26' x 4'6"

15' x 35' x 4'

Stingray III

12' x 26' x 4'6"

Inground hot tubs are a great addition to your pool. Choose either a tub that spills over into the pool or a stand alone tub.