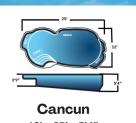

Evergreen Landscaping Pools & Spas xxxx

627 W. White Horse Pike Cologne, NJ 08213 609-214-8552

**Manta Ray** 8'6" x 15' x 4'6"

Aruba 12'6" x 18' x 5'

12' x 25' x 5'4"

Oasis I

**Eagle Ray** 8'6" x 17' x 4'6"