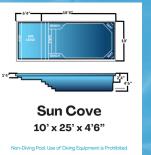

Sunfish 8' x 20' x 4'6"

**Key West** 10' x 20' x 4'6"

Stingray II 10' x 26' x 4'6"

15' x 35' x 4'

Stingray III

12' x 26' x 4'6"

Inground hot tubs are a great addition to your pool. Choose either a tub that spills over into the pool or a stand alone tub.