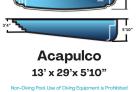

Evergreen Landscaping Pools & Spas xxxx

627 W. White Horse Pike Cologne, NJ 08213 609-214-8552

**Manta Ray** 8'6" x 15' x 4'6"

Aruba 12'6" x 18' x 5'

12' x 25' x 5'4"

Oasis I

**Eagle Ray** 8'6" x 17' x 4'6"