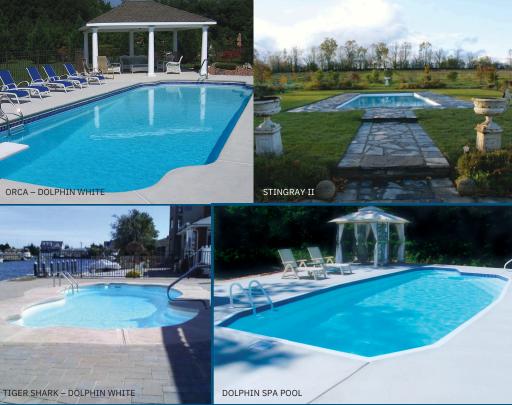

Sunfish 8' x 20' x 4'6"

**Key West** 10' x 20' x 4'6"

Stingray II 10' x 26' x 4'6"

15' x 35' x 4'

Stingray III

12' x 26' x 4'6"

Inground hot tubs are a great addition to your pool. Choose either a tub that spills over into the pool or a stand alone tub.