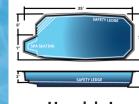

Sunfish 8' x 20' x 4'6"

**Key West** 10' x 20' x 4'6"

Stingray II 10' x 26' x 4'6"

15' x 35' x 4'

Stingray III

12' x 26' x 4'6"

Inground hot tubs are a great addition to your pool. Choose either a tub that spills over into the pool or a stand alone tub.