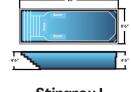

Sunfish 8' x 20' x 4'6"

**Key West** 10' x 20' x 4'6"

Stingray II 10' x 26' x 4'6"

15' x 35' x 4'

Stingray III

12' x 26' x 4'6"

Inground hot tubs are a great addition to your pool. Choose either a tub that spills over into the pool or a stand alone tub.