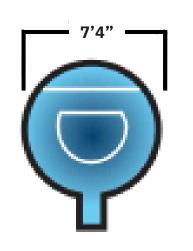

Round Spa with **Spillover** 

7'4"x 7'4"x 32"

Octagon Spa

7'9" x 7'9" x 40"

**Kidney** Spa

7'2" x 10'9" x 37"

**Kidney Spa** with Spillover

7'2" x 10'9" x 37"