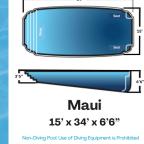

Evergreen Landscaping Pools & Spas xxxx

627 W. White Horse Pike Cologne, NJ 08213 609-214-8552

**Manta Ray** 8'6" x 15' x 4'6"

Aruba 12'6" x 18' x 5'

12' x 25' x 5'4"

Oasis I

**Eagle Ray** 8'6" x 17' x 4'6"

Sunfish 8' x 20' x 4'6"

**Key West** 10' x 20' x 4'6"

Stingray II 10' x 26' x 4'6"

15' x 35' x 4'

Stingray III

12' x 26' x 4'6"

Inground hot tubs are a great addition to your pool. Choose either a tub that spills over into the pool or a stand alone tub.