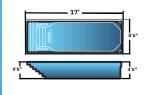

Sunfish 8' x 20' x 4'6"

**Key West** 10' x 20' x 4'6"

Stingray II 10' x 26' x 4'6"

15' x 35' x 4'

Stingray III

12' x 26' x 4'6"

Inground hot tubs are a great addition to your pool. Choose either a tub that spills over into the pool or a stand alone tub.