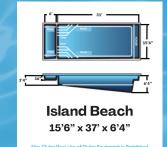

Evergreen Landscaping Pools & Spas xxxx

627 W. White Horse Pike Cologne, NJ 08213 609-214-8552

**Manta Ray** 8'6" x 15' x 4'6"

Aruba 12'6" x 18' x 5'

12' x 25' x 5'4"

Oasis I

**Eagle Ray** 8'6" x 17' x 4'6"