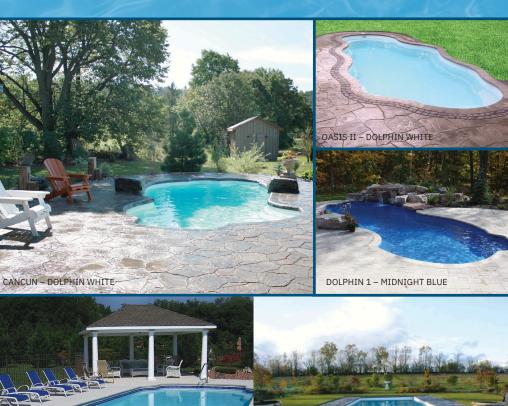

# BEACH SAND PEARL BLUE OCEAN BLUE MIDNIGHT BLUE Liner replacement frequent & costly Resurfacing cost frequent and costly

Impossible to move

**Pool Colours** 

DOLPHIN WHITE

SLATE