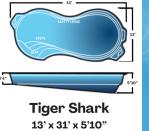

Sunfish 8' x 20' x 4'6"

**Key West** 10' x 20' x 4'6"

Stingray II 10' x 26' x 4'6"

15' x 35' x 4'

Stingray III

12' x 26' x 4'6"

Inground hot tubs are a great addition to your pool. Choose either a tub that spills over into the pool or a stand alone tub.