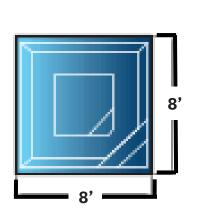

Sun Ledge Spa with **Spillover** 

93" x 12' x 16"

Square Spa

8' x 8'

Square Spa with Spillover

8' x 8'