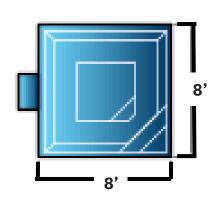

Sun Ledge Spa with **Spillover** 

93" x 12' x 16"

Square Spa

8' x 8'

Square Spa with Spillover

8' x 8'