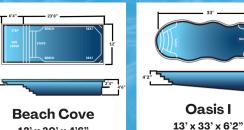

Evergreen Landscaping Pools & Spas xxxx

627 W. White Horse Pike Cologne, NJ 08213 609-214-8552

**Manta Ray** 8'6" x 15' x 4'6"

Aruba 12'6" x 18' x 5'

12' x 25' x 5'4"

Oasis I

**Eagle Ray** 8'6" x 17' x 4'6"

Sunfish 8' x 20' x 4'6"

**Key West** 10' x 20' x 4'6"

Stingray II 10' x 26' x 4'6"

15' x 35' x 4'

Stingray III

12' x 26' x 4'6"

Inground hot tubs are a great addition to your pool. Choose either a tub that spills over into the pool or a stand alone tub.