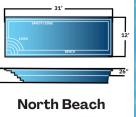

Evergreen Landscaping Pools & Spas xxxx

627 W. White Horse Pike Cologne, NJ 08213 609-214-8552

**Manta Ray** 8'6" x 15' x 4'6"

Aruba 12'6" x 18' x 5'

12' x 25' x 5'4"

Oasis I

**Eagle Ray** 8'6" x 17' x 4'6"