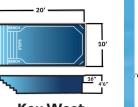

Sunfish 8' x 20' x 4'6"

**Key West** 10' x 20' x 4'6"

Stingray II 10' x 26' x 4'6"

15' x 35' x 4'

Stingray III

12' x 26' x 4'6"

Inground hot tubs are a great addition to your pool. Choose either a tub that spills over into the pool or a stand alone tub.