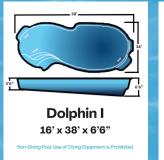

Evergreen Landscaping Pools & Spas xxxx

627 W. White Horse Pike Cologne, NJ 08213 609-214-8552

**Manta Ray** 8'6" x 15' x 4'6"

Aruba 12'6" x 18' x 5'

12' x 25' x 5'4"

Oasis I

**Eagle Ray** 8'6" x 17' x 4'6"