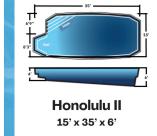

Sunfish 8' x 20' x 4'6"

**Key West** 10' x 20' x 4'6"

Stingray II 10' x 26' x 4'6"

15' x 35' x 4'

Stingray III

12' x 26' x 4'6"

Inground hot tubs are a great addition to your pool. Choose either a tub that spills over into the pool or a stand alone tub.