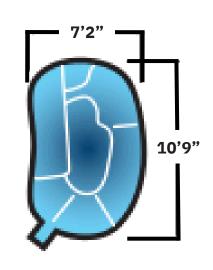

Round Spa with **Spillover** 

7'4"x 7'4"x 32"

Octagon Spa

7'9" x 7'9" x 40"

**Kidney** Spa

7'2" x 10'9" x 37"

**Kidney Spa** with Spillover

7'2" x 10'9" x 37"