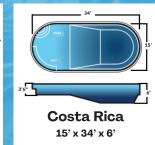

Evergreen Landscaping Pools & Spas xxxx

627 W. White Horse Pike Cologne, NJ 08213 609-214-8552

**Manta Ray** 8'6" x 15' x 4'6"

Aruba 12'6" x 18' x 5'

12' x 25' x 5'4"

Oasis I

**Eagle Ray** 8'6" x 17' x 4'6"